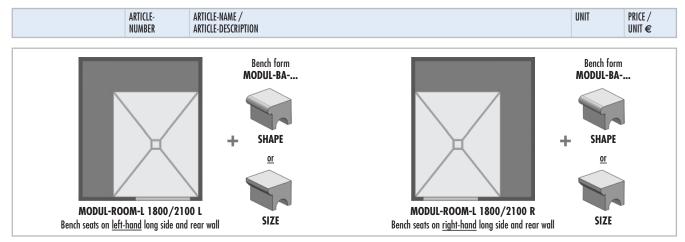

| Room construction                    |                                                                                                                                                                                                                                                                                                                                              |                                                                                                                                             |     |  |
|--------------------------------------|----------------------------------------------------------------------------------------------------------------------------------------------------------------------------------------------------------------------------------------------------------------------------------------------------------------------------------------------|---------------------------------------------------------------------------------------------------------------------------------------------|-----|--|
| (Illustration shows the version 'R') | MODUL-ROOM-L 1800/2100, rectangular room construction as building kit, 1800 x 2100 x 2450 mm, wall thickness 50 mm, roof shape BARREL thickness 50 mm, door wall prepared for MODUL-ROOM-DOOR, equipped with bench seats in L-arrangement on the left-hand or right-hand long side and rear wall, bench form MODUL-BA-SHAPE or MODUL-BA-SIZE |                                                                                                                                             |     |  |
|                                      | LMODE9000                                                                                                                                                                                                                                                                                                                                    | MODUL-ROOM-L 1800/2100 L SHAPE, equipped with bench seats in L-arrangement on left-hand long side and rear wall, bench form MODUL-BA-SHAPE  | set |  |
|                                      | LMODE9001                                                                                                                                                                                                                                                                                                                                    | MODUL-ROOM-L 1800/2100 L SIZE, equipped with bench seats in L-arrangement on left-hand long side and rear wall, bench form MODUL-BA-SIZE    | set |  |
|                                      | LMODE9002                                                                                                                                                                                                                                                                                                                                    | MODUL-ROOM-L 1800/2100 R SHAPE, equipped with bench seats in L-arrangement on right-hand long side and rear wall, bench form MODUL-BA-SHAPE | set |  |
|                                      | LMODE9003                                                                                                                                                                                                                                                                                                                                    | MODUL-ROOM-L 1800/2100 R SIZE, equipped with bench seats in L-arrangement on right-hand long side and rear wall, bench form MODUL-BA-SIZE   | set |  |
| Floor                                |                                                                                                                                                                                                                                                                                                                                              |                                                                                                                                             |     |  |
|                                      | MODUL-ROOM-L-BO.P 1800/2100, floor construction, consisting of multi-part floor element 1800 x 2100 x 30/50 mm, multi-part substrate element 1800 x 2100 x 55 mm and floor drain support DN 50 horizontal incl. odour trap                                                                                                                   |                                                                                                                                             |     |  |
|                                      | LMODE9100                                                                                                                                                                                                                                                                                                                                    | MODUL-ROOM-L-BO.P 1800/2100 L,<br>for MODUL-ROOM-L 1800/2100 L                                                                              | set |  |
| 'Illustration shows the version 'R') | LMODE9101                                                                                                                                                                                                                                                                                                                                    | MODUL-ROOM-L-BO.P 1800/2100 R,<br>for MODUL-ROOM-L 1800/2100 R                                                                              | set |  |