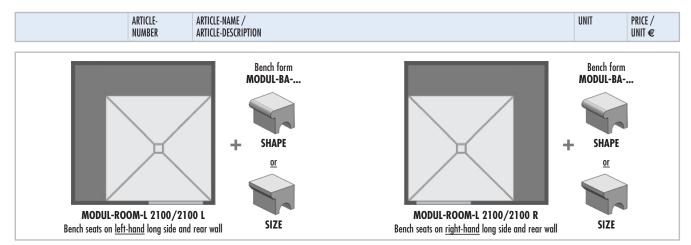

| Room construction                    |                                                                                                                                                                                                                                                                                                                                         |                                                                                                                                             |     |  |
|--------------------------------------|-----------------------------------------------------------------------------------------------------------------------------------------------------------------------------------------------------------------------------------------------------------------------------------------------------------------------------------------|---------------------------------------------------------------------------------------------------------------------------------------------|-----|--|
| (Illustration shows the version 'R') | MODUL-ROOM-L 2100/2100, square room construction as building kit, 2100 x 2100 x 2450 mm, wall thickness 50 mm, roof shape BARREL thickness 50 mm, door wall prepared for MODUL-ROOM-DOOR, equipped with bench seats in L-arrangement on the left-hand or right-hand long side and rear wall, bench form MODUL-BA-SHAPE or MODUL-BA-SIZE |                                                                                                                                             |     |  |
|                                      | LMODE9012                                                                                                                                                                                                                                                                                                                               | MODUL-ROOM-L 2100/2100 L SHAPE, equipped with bench seats in L-arrangement on left-hand long side and rear wall, bench form MODUL-BA-SHAPE  | set |  |
|                                      | LMODE9013                                                                                                                                                                                                                                                                                                                               | MODUL-ROOM-L 2100/2100 L SIZE, equipped with bench seats in L-arrangement on left-hand long side and rear wall, bench form MODUL-BA-SIZE    | set |  |
|                                      | LMODE9014                                                                                                                                                                                                                                                                                                                               | MODUL-ROOM-L 2100/2100 R SHAPE, equipped with bench seats in L-arrangement on right-hand long side and rear wall, bench form MODUL-BA-SHAPE | set |  |
|                                      | LMODE9015                                                                                                                                                                                                                                                                                                                               | MODUL-ROOM-L 2100/2100 R SIZE, equipped with bench seats in L-arrangement on right-hand long side and rear wall, bench form MODUL-BA-SIZE   | set |  |
| Floor                                |                                                                                                                                                                                                                                                                                                                                         |                                                                                                                                             |     |  |
|                                      | <b>MODUL-ROOM-L-BO.P 2100/2100</b> , floor construction, consisting of multi-part floor element 2100 x 2100 x 30/50 mm, multi-part substrate element 2100 x 2100 x 55 mm and floor drain support DN 50 horizontal incl. odour trap                                                                                                      |                                                                                                                                             |     |  |
|                                      | LMODE9106                                                                                                                                                                                                                                                                                                                               | MODUL-ROOM-L-BO.P 2100/2100 L,<br>for MODUL-ROOM-L 2100/2100 L                                                                              | set |  |
| (Illustration shows the version 'R') | LMODE9107                                                                                                                                                                                                                                                                                                                               | MODUL-ROOM-L-BO.P 2100/2100 R,<br>for MODUL-ROOM-L 2100/2100 R                                                                              | set |  |