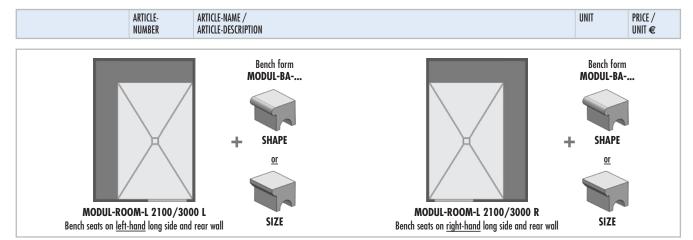

| Room construction                    |                                                                                                                                                                                                                                                                                                                                              |                                                                                                                                             |     |  |
|--------------------------------------|----------------------------------------------------------------------------------------------------------------------------------------------------------------------------------------------------------------------------------------------------------------------------------------------------------------------------------------------|---------------------------------------------------------------------------------------------------------------------------------------------|-----|--|
| (Illustration shows the version 'R') | MODUL-ROOM-L 2100/3000, rectangular room construction as building kit, 2100 x 3000 x 2450 mm, wall thickness 50 mm, roof shape BARREL thickness 50 mm, door wall prepared for MODUL-ROOM-DOOR, equipped with bench seats in L-arrangement on the left-hand or right-hand long side and rear wall, bench form MODUL-BA-SHAPE or MODUL-BA-SIZE |                                                                                                                                             |     |  |
|                                      | LMODE9024                                                                                                                                                                                                                                                                                                                                    | MODUL-ROOM-L 2100/3000 L SHAPE, equipped with bench seats in L-arrangement on left-hand long side and rear wall, bench form MODUL-BA-SHAPE  | set |  |
|                                      | LMODE9025                                                                                                                                                                                                                                                                                                                                    | MODUL-ROOM-L 2100/3000 L SIZE, equipped with bench seats in L-arrangement on left-hand long side and rear wall, bench form MODUL-BA-SIZE    | set |  |
|                                      | LMODE9026                                                                                                                                                                                                                                                                                                                                    | MODUL-ROOM-L 2100/3000 R SHAPE, equipped with bench seats in L-arrangement on right-hand long side and rear wall, bench form MODUL-BA-SHAPE | set |  |
|                                      | LMODE9027                                                                                                                                                                                                                                                                                                                                    | MODUL-ROOM-L 2100/3000 R SIZE, equipped with bench seats in L-arrangement on right-hand long side and rear wall, bench form MODUL-BA-SIZE   | set |  |
| Floor                                |                                                                                                                                                                                                                                                                                                                                              |                                                                                                                                             |     |  |
|                                      | <b>MODUL-ROOM-L-BO.P 2100/3000</b> , floor construction, consisting of multi-part floor element 2100 $\times$ 3000 $\times$ 30/50 mm, multi-part substrate element 2100 $\times$ 3000 $\times$ 55 mm and floor drain support DN 50 horizontal incl. odour trap                                                                               |                                                                                                                                             |     |  |
|                                      | LMODE9112                                                                                                                                                                                                                                                                                                                                    | MODUL-ROOM-L-BO.P 2100/3000 L,<br>for MODUL-ROOM-L 2100/2300 L                                                                              | set |  |
| (Illustration shows the version 'R') | LMODE9113                                                                                                                                                                                                                                                                                                                                    | MODUL-ROOM-L-BO.P 2100/3000 R,<br>for MODUL-ROOM-L 2100/3000 R                                                                              | set |  |