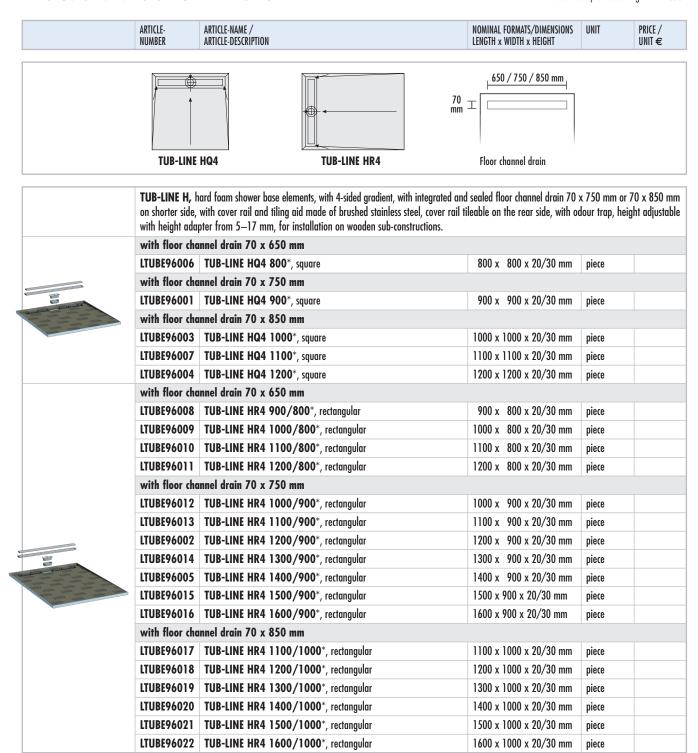

Data sheets, assembly instructions, test certificates and additional brochures under 'Downloads', videos under 'Practice' and on YouTube.

\* standard-compliant according to DIN 18534

| ARTICLE-<br>NUMBER | ARTICLE-NAME / ARTICLE-DESCRIPTION |     |               | NOMINAL FORMATS/DIMENSIONS<br>LENGTH x WIDTH x HEIGHT                  | UNIT | PRICE /<br>Unit € |
|--------------------|------------------------------------|-----|---------------|------------------------------------------------------------------------|------|-------------------|
|                    |                                    |     | TUB-LINE H BO | DL 1800/800: α = 800<br>DL 1800/900: α = 900<br>DL 1800/1000: α = 1000 |      |                   |
|                    | 1200                               | 600 |               |                                                                        |      |                   |