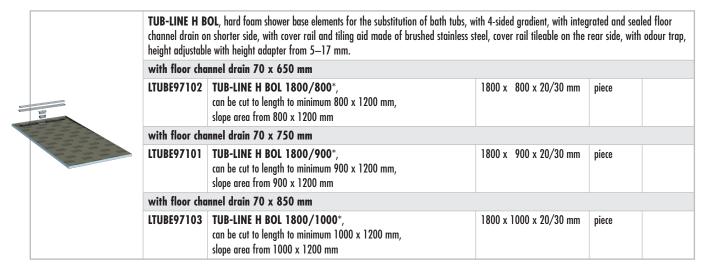

Data sheets, assembly instructions, test certificates and additional brochures under 'Downloads', videos under 'Practice' and on YouTube.

\* standard-compliant according to DIN 18534

| ARTICLE-<br>NUMBER | ARTICLE-NAME / ARTICLE-DESCRIPTION |     |               | NOMINAL FORMATS/DIMENSIONS<br>LENGTH x WIDTH x HEIGHT                  | UNIT | PRICE /<br>Unit € |
|--------------------|------------------------------------|-----|---------------|------------------------------------------------------------------------|------|-------------------|
|                    |                                    |     | TUB-LINE H BO | DL 1800/800: α = 800<br>DL 1800/900: α = 900<br>DL 1800/1000: α = 1000 |      |                   |
|                    | 1200                               | 600 |               |                                                                        |      |                   |