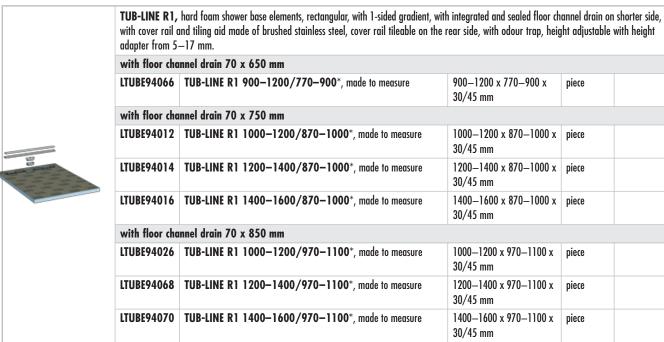

TUB-LINE R1, hard foam shower base elements, rectangular, with 1-sided gradient, with integrated and sealed floor channel drain on shorter side, with cover rail and tiling aid made of brushed stainless steel, cover rail tileable on the rear side, with odour trap, height adjustable with height adapter from 5-17 mm. with floor channel drain 70 x 650 mm LTUBE94040 TUB-LINE R1 900/800\*, standard format 900 x 800 x 30/45 mm piece LTUBE94042 TUB-LINE R1 1000/800\*, standard format 1000 x 800 x 30/45 mm piece LTUBE94044 TUB-LINE R1 1100/800\*, standard format 1100 x 800 x 30/45 mm piece LTUBE94046 TUB-LINE R1 1200/800\*, standard format 1200 x 800 x 30/45 mm piece with floor channel drain 70 x 750 mm LTUBE94048 TUB-LINE R1 1000/900\*, standard format 1000 x 900 x 30/45 mm piece LTUBE94050 TUB-LINE R1 1100/900\*, standard format 1100 x 900 x 30/45 mm piece LTUBE94004 TUB-LINE R1 1200/900\*, standard format 1200 x 900 x 30/45 mm piece LTUBE94052 TUB-LINE R1 1300/900\*, standard format 1300 x 900 x 30/45 mm piece LTUBE94006 TUB-LINE R1 1400/900\*, standard format 1400 x 900 x 30/45 mm piece LTUBE94054 TUB-LINE R1 1500/900\*, standard format 1500 x 900 x 30/45 mm piece LTUBE94008 TUB-LINE R1 1600/900\*, standard format 1600 x 900 x 30/45 mm piece with floor channel drain 70 x 850 mm LTUBE94056 TUB-LINE R1 1100/1000\*, standard format 1100 x 1000 x 30/45 mm piece LTUBE94022 | TUB-LINE R1 1200/1000\*, standard format 1200 x 1000 x 30/45 mm piece LTUBE94058 TUB-LINE R1 1300/1000\*, standard format 1300 x 1000 x 30/45 mm piece LTUBE94060 TUB-LINE R1 1400/1000\*, standard format 1400 x 1000 x 30/45 mm piece LTUBE94062 | TUB-LINE R1 1500/1000\*, standard format 1500 x 1000 x 30/45 mm piece LTUBE94064 TUB-LINE R1 1600/1000\*, standard format 1600 x 1000 x 30/45 mm piece