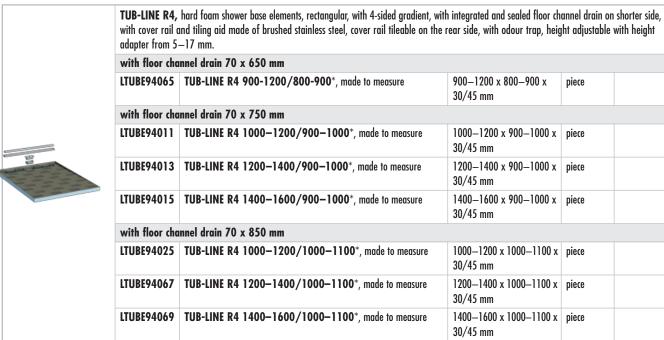

LUX ELEMENTS manufactures individual customised and special products for TUB.

PLUS These include dimensions, thicknesses, shapes etc. that deviate from the standard programme.

TUB-LINE R4, hard foam shower base elements, rectangular, with 4-sided gradient, with integrated and sealed floor channel drain on shorter side, with cover rail and tiling aid made of brushed stainless steel, cover rail tileable on the rear side, with odour trap, height adjustable with height adapter from 5-17 mm. with floor channel drain 70 x 650 mm LTUBE94039 TUB-LINE R4 900/800\*, standard format 900 x 800 x 30/45 mm piece TUB-LINE R4 1000/800\*, standard format LTUBE94041 1000 x 800 x 30/45 mm piece LTUBE94043 | TUB-LINE R4 1100/800\*, standard format 1100 x 800 x 30/45 mm piece LTUBE94045 TUB-LINE R4 1200/800\*, standard format 1200 x 800 x 30/45 mm piece with floor channel drain 70 x 750 mm LTUBE94047 TUB-LINE R4 1000/900\*, standard format 1000 x 900 x 30/45 mm piece LTUBE94049 TUB-LINE R4 1100/900\*, standard format 1100 x 900 x 30/45 mm piece LTUBE94003 TUB-LINE R4 1200/900\*, standard format 1200 x 900 x 30/45 mm piece LTUBE94051 TUB-LINE R4 1300/900\*, standard format 1300 x 900 x 30/45 mm piece LTUBE94005 TUB-LINE R4 1400/900\*, standard format 1400 x 900 x 30/45 mm piece LTUBE94053 TUB-LINE R4 1500/900\*, standard format 1500 x 900 x 30/45 mm piece LTUBE94007 TUB-LINE R4 1600/900\*, standard format 1600 x 900 x 30/45 mm piece with floor channel drain 70 x 850 mm LTUBE94055 TUB-LINE R4 1100/1000\*, standard format 1100 x 1000 x 30/45 mm piece LTUBE94021 | TUB-LINE R4 1200/1000\*, standard format 1200 x 1000 x 30/45 mm piece LTUBE94057 TUB-LINE R4 1300/1000\*, standard format 1300 x 1000 x 30/45 mm piece LTUBE94059 TUB-LINE R4 1400/1000\*, standard format 1400 x 1000 x 30/45 mm piece TUB-LINE R4 1500/1000\*, standard format LTUBE94061 1500 x 1000 x 30/45 mm piece LTUBE94063 TUB-LINE R4 1600/1000\*, standard format 1600 x 1000 x 30/45 mm piece