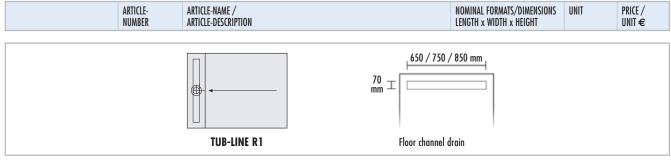

TUB-LINE R1, hard foam shower base elements, rectangular, with 1-sided gradient, with integrated and sealed floor channel drain on shorter side, with cover rail and tiling aid made of brushed stainless steel, cover rail tileable on the rear side, with odour trap, height adjustable with height adapter from 5-17 mm. with floor channel drain 70 x 650 mm LTUBE94040 TUB-LINE R1 900/800\*, standard format 900 x 800 x 30/45 mm piece LTUBE94042 TUB-LINE R1 1000/800\*, standard format 1000 x 800 x 30/45 mm piece LTUBE94044 TUB-LINE R1 1100/800\*, standard format 1100 x 800 x 30/45 mm piece LTUBE94046 TUB-LINE R1 1200/800\*, standard format 1200 x 800 x 30/45 mm piece with floor channel drain 70 x 750 mm LTUBE94048 TUB-LINE R1 1000/900\*, standard format 1000 x 900 x 30/45 mm piece LTUBE94050 TUB-LINE R1 1100/900\*, standard format 1100 x 900 x 30/45 mm piece LTUBE94004 TUB-LINE R1 1200/900\*, standard format 1200 x 900 x 30/45 mm piece LTUBE94052 TUB-LINE R1 1300/900\*, standard format 1300 x 900 x 30/45 mm piece LTUBE94006 TUB-LINE R1 1400/900\*, standard format 1400 x 900 x 30/45 mm piece LTUBE94054 TUB-LINE R1 1500/900\*, standard format 1500 x 900 x 30/45 mm piece LTUBE94008 TUB-LINE R1 1600/900\*, standard format 1600 x 900 x 30/45 mm piece with floor channel drain 70 x 850 mm LTUBE94056 TUB-LINE R1 1100/1000\*, standard format 1100 x 1000 x 30/45 mm piece LTUBE94022 | TUB-LINE R1 1200/1000\*, standard format 1200 x 1000 x 30/45 mm piece LTUBE94058 TUB-LINE R1 1300/1000\*, standard format 1300 x 1000 x 30/45 mm piece LTUBE94060 TUB-LINE R1 1400/1000\*, standard format 1400 x 1000 x 30/45 mm piece LTUBE94062 | TUB-LINE R1 1500/1000\*, standard format 1500 x 1000 x 30/45 mm piece LTUBE94064 TUB-LINE R1 1600/1000\*, standard format 1600 x 1000 x 30/45 mm piece