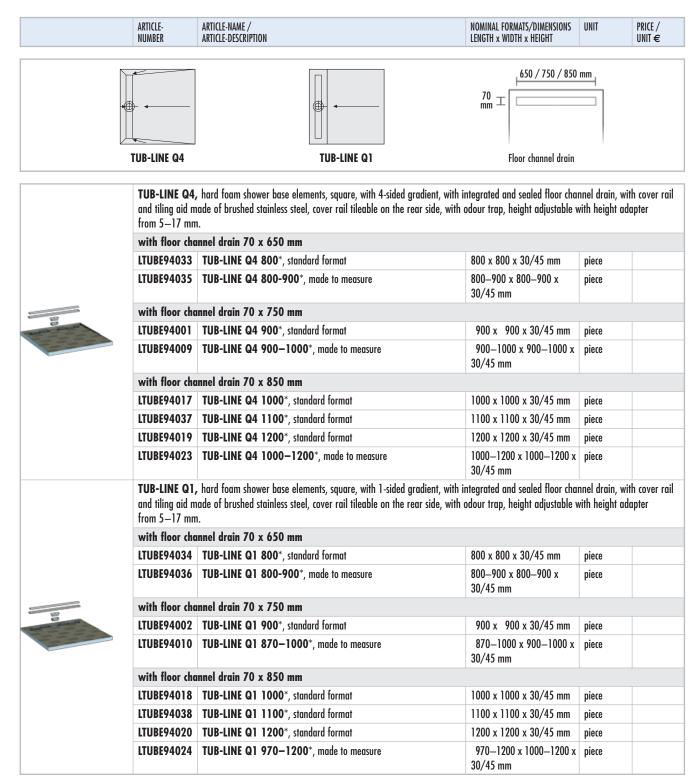

LUX ELEMENTS manufactures individual customised and special products for TUB.

PLUS These include dimensions, thicknesses, shapes etc. that deviate from the standard programme.





TUB-LINE R4, hard foam shower base elements, rectangular, with 4-sided gradient, with integrated and sealed floor channel drain on shorter side, with cover rail and tiling aid made of brushed stainless steel, cover rail tileable on the rear side, with odour trap, height adjustable with height adapter from 5-17 mm. with floor channel drain 70 x 650 mm LTUBE94039 TUB-LINE R4 900/800\*, standard format 900 x 800 x 30/45 mm piece TUB-LINE R4 1000/800\*, standard format LTUBE94041 1000 x 800 x 30/45 mm piece LTUBE94043 | TUB-LINE R4 1100/800\*, standard format 1100 x 800 x 30/45 mm piece LTUBE94045 TUB-LINE R4 1