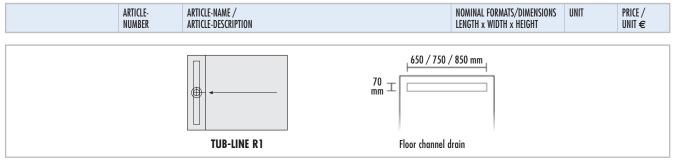

TUB-LINE R1, hard foam shower base elements, rectangular, with 1-sided gradient, with integrated and sealed floor channel drain on shorter side, with cover rail and tiling aid made of brushed stainless steel, cover rail tileable on the rear side, with odour trap, height adjustable with height adapter from 5-17 mm. with floor channel drain 70 x 650 mm LTUBE94040 TUB-LINE R1 900/800\*, standard format 900 x 800 x 30/45 mm piece LTUBE94042 TUB-LINE R1 1000/800\*, standard format 1000 x 800 x 30/45 mm piece LTUBE94044 TUB-LINE R1 1100/800\*, standard format 1100 x 800 x 30/45 mm piece LTUBE94046 TUB-LINE R1 1200/800\*, standard format 1200 x 800 x 30/45 mm piece with floor channel drain 70 x 750 mm LTUBE94048 TUB-LINE R1 1000/900\*, standard format 1000 x 900 x 30/45 mm piece LTUBE94050 TUB-LINE R1 1100/900\*, standard format 1100 x 900 x 30/45 mm piece LTUBE94004 TUB-LINE R1 1200/900\*, standard format 1200 x 900 x 30/45 mm piece LTUBE94052 TUB-LINE R1 1300/900\*, standard format 1300 x 900 x 30/45 mm piece LTUBE94006 TUB-LINE R1 1400/900\*, standard format 1400 x 900 x 30/45 mm piece LTUBE94054 TUB-LINE R1 1500/900\*, standard format 1500 x 900 x 30/45 mm piece LTUBE94008 TUB-LINE R1 1600/900\*, standard format 1600 x 900 x 30/45 mm piece with floor channel drain 70 x 850 mm LTUBE94056 TUB-LINE R1 1100/1000\*, standard format 1100 x 1000 x 30/45 mm piece LTUBE94022 | TUB-LINE R1 1200/1000\*, standard format 1200 x 1000 x 30/45 mm piece LTUBE94058 TUB-LINE R1 1300/1000\*, standard format 1300 x 1000 x 30/45 mm piece LTUBE94060 TUB-LINE R1 1400/1000\*, standard format 1400 x 1000 x 30/45 mm piece LTUBE94062 | TUB-LINE R1 1500/1000\*, standard format 1500 x 1000 x 30/45 mm piece LTUBE94064 TUB-LINE R1 1600/1000\*, standard format 1600 x 1000 x 30/45 mm piece